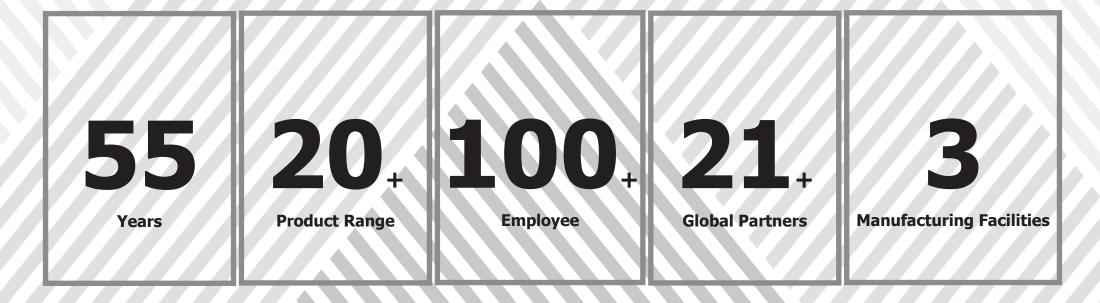

#### **Manufacturing Facilities**

Due to The production facilities of 7000-sq. meters, factory with the most qualified manpower, warehouse and machinery equipments including CNC machines, and digital bending system, we are one of the leading manufacturers of elevators with a network of three branches within Cairo and Alexandria.